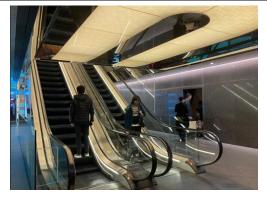

15. Go straight.

16. You will see the info counter for Two Exchange Square and a café, then turn left.

17. Find the "H" hallway of Two Exchange Square, and take the elevator.

18. Key in "40" and follow the instruction on the panel to the designated elevator.