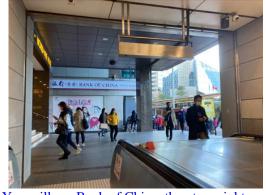

5. Exit A. Take the escalator to the ground.

6. You will see Bank of China, then turn right.

7. You will see the Exchange Square Tower, then turn right.

8. Go to the footbridge.

9. Go straight.

10. Go inside Tower One & Two Exchange Square.