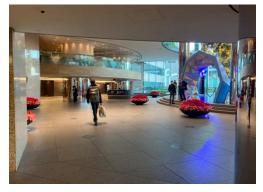

11. Take the escalator.

12. Take the escalator to the lift lobby. Then turn right.

13. Walk across the "H" hallway of One Exchange Square.

14. You will see the info counter for One Exchange Square, then keep on walking to the left.

15. Go straight.

16. You will see the info counter for Two Exchange Square and a café, then turn left.

17. Find the "H" hallway of Two Exchange Square, and take the elevator.

18. Key in "40" and follow the instruction on the panel to the designated elevator.