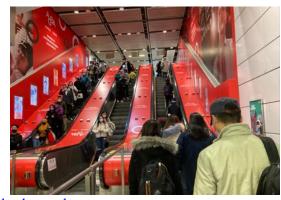

## Route to Room 4005-07, 40/F, Tower 2 Exchange Square from Central station Exit A

1.Platform. Take the escalator to the concourse.

2. Take the escalator

3. To the gate.

4. Turn right to Exit A. Exit A is next to Heng Seng Bank ATM.

5. Exit A. Take the escalator to the ground.

6. You will see Bank of China, then turn right.

7. You will see the Exchange Square Tower, then turn right.

8. Go to the footbridge.

9. Go straight.

10. Go inside Tower One & Two Exchange Square.