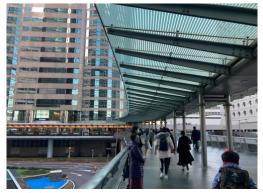

5. Exit A. Take the escalator to the ground.

6. You will see Bank of China, then turn right.

7. You will see the Exchange Square Tower, then turn right.

8. Go to the footbridge.

9. Go straight.

10. Go inside Tower One & Two Exchange Square.

11. Take the escalator.

12. Take the escalator to the lift lobby. Then turn right.

13. Walk across the "H" hallway of One Exchange Square.

14. You will see the info counter for One Exchange Square, then keep on walking to the left.