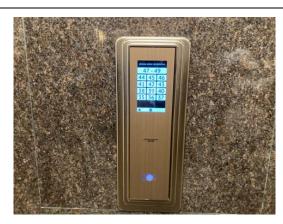

15. Go straight.

16. You will see the info counter for Two Exchange Square and a café, then turn left.

17. Find the "H" hallway of Two Exchange Square, and take the elevator.

18. Key in "40" and follow the instruction on the panel to the designated elevator.