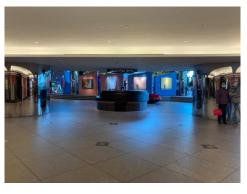

15. Go straight.

16. You will see the info counter for Two Exchange Square and a café, then turn left.

17. Find the "H" hallway of Two Exchange Square, and take the elevator.

18. Key in "40" and follow the instruction on the panel to the designated elevator.