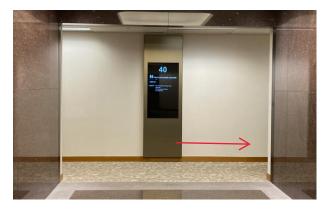

19. Upon arriving the 40/F, find the signage board which 20. Turn left to the entrance of Room 4005. Walk inside indicate "4005-08" and turn right.

and you will find our reception desk for registration.