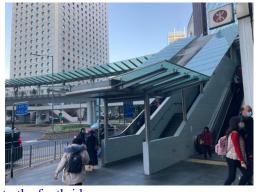

5. Exit A. Take the escalator to the ground.

6. You will see Bank of China, then turn right.

7. You will see the Exchange Square Tower, then turn right.

8. Go to the footbridge.

9. Go straight.

10. Go inside Tower One & Two Exchange Square.