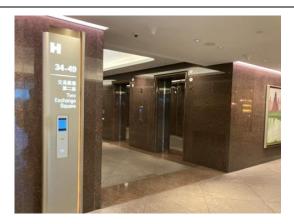

15. Go straight.

16. You will see the info counter for Two Exchange Square and a café, then turn left.

17. Find the "H" hallway of Two Exchange Square, and take the elevator.

18. Key in "40" and follow the instruction on the panel to the designated elevator.