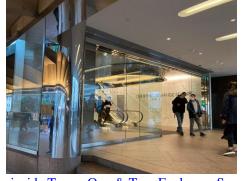

11. Take the escalator.

12. Take the escalator to the lift lobby. Then turn right.

13. Walk across the "H" hallway of One Exchange Square.

14. You will see the info counter for One Exchange Square, then keep on walking to the left.

15. Go straight.

16. You will see the info counter for Two Exchange Square and a café, then turn left.

17. Find the "H" hallway of Two Exchange Square, and take the elevator.

18. Key in "40" and follow the instruction on the panel to the designated elevator.