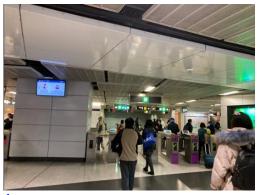

## Route to Room 4005-07, 40/F, Tower 2 Exchange Square from Central station Exit A

1.Platform. Take the escalator to the concourse.

2. Take the escalator

3. To the gate.

4. Turn right to Exit A. Exit A is next to Heng Seng Bank ATM.

5. Exit A. Take the escalator to the ground.

6. You will see Bank of China, then turn right.

7. You will see the Exchange Square Tower, then turn right.

8. Go to the footbridge.

9. Go straight.

10. Go inside Tower One & Two Exchange Square.