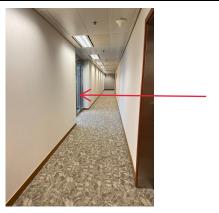

19. Upon arriving the 40/F, find the signage board which 20. Turn left to the entrance of Room 4005. Walk inside indicate "4005-08" and turn right.

and you will find our reception desk for registration.