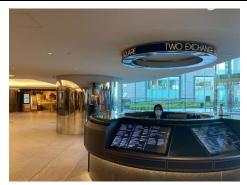

15. Go straight.

16. You will see the info counter for Two Exchange Square and a café, then turn left.

17. Find the "H" hallway of Two Exchange Square, and take the elevator.

18. Key in "40" and follow the instruction on the panel to the designated elevator.