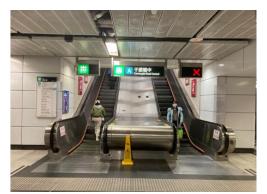

## Route to Room 4005-07, 40/F, Tower 2 Exchange Square from Central station Exit A

1.Platform. Take the escalator to the concourse.

2. Take the escalator

3. To the gate.

4. Turn right to Exit A. Exit A is next to Heng Seng Bank ATM.

5. Exit A. Take the escalator to the ground.

6. You will see Bank of China, then turn right.

7. You will see the Exchange Square Tower, then turn right.

8. Go to the footbridge.

9. Go straight.

10. Go inside Tower One & Two Exchange Square.