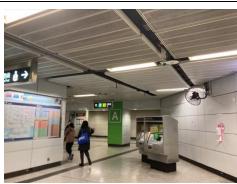

## Route to Room 4005-07, 40/F, Tower 2 Exchange Square from Central station Exit A

1.Platform. Take the escalator to the concourse.

2. Take the escalator

3. To the gate.

4. Turn right to Exit A. Exit A is next to Heng Seng Bank ATM.

5. Exit A. Take the escalator to the ground.

6. You will see Bank of China, then turn right.

7. You will see the Exchange Square Tower, then turn right.

8. Go to the footbridge.

9. Go straight.

10. Go inside Tower One & Two Exchange Square.