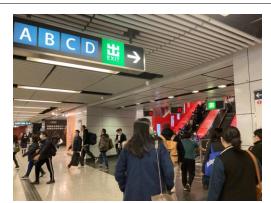

## Route to Room 4005-07, 40/F, Tower 2 Exchange Square from Central station Exit A

1.Platform. Take the escalator to the concourse.

2. Take the escalator

3. To the gate.

4. Turn right to Exit A. Exit A is next to Heng Seng Bank ATM.

5. Exit A. Take the escalator to the ground.

6. You will see Bank of China, then turn right.

7. You will see the Exchange Square Tower, then turn right.

8. Go to the footbridge.

9. Go straight.

10. Go inside Tower One & Two Exchange Square.